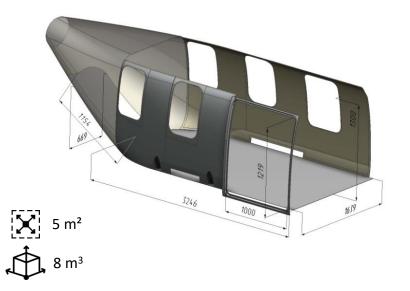

## ANSAT-M Cargo transport

#### Advantages:

- Largest transport cabin in its class
- Transportation of cargo containers
- Cargo tie down system
- Two sliding doors

RUSSIAN HELICOPTERS