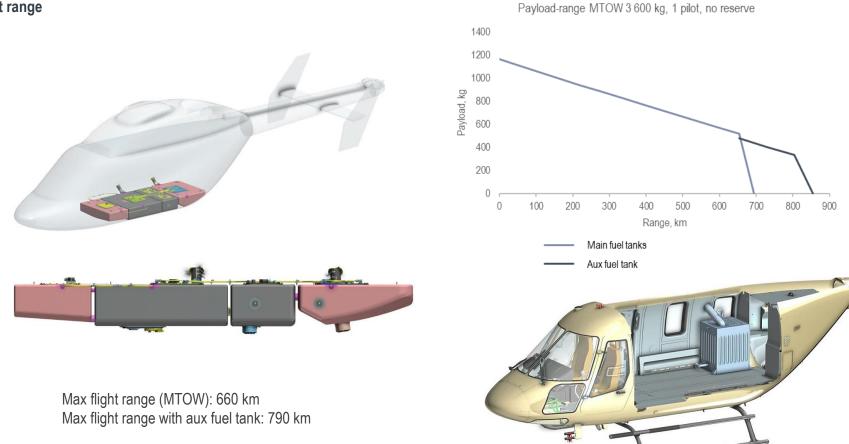

l equipment
- Two seats for medical attendants

#### Medical equipment:

- Intensive care kit
- Defibrillator
- ALV device
- Defibrillator with monitor
- Syringe pump



- Aspiration line
- Vacuum mattress
- Plastic shield
- Inflatable air splints





# ANSAT-M

#### Emergency medical services, fighting with COVID-19



#### Advantages:

- Medical module with patient isolation unit
- Quick and secure attachment to stretchers with pulling straps
- Unit weight, 22 kg



## ANSAT-M Law enforcement





# ANSAT-M Multitask capability

- Passenger seats
- External sling for up to 1 000 kg
- Cargo tie down inside the cabin
- Detachable second pilot's controls
- Auxiliary fuel tank (flight range +130 km)
- Different types of medical modules
- Search light



Ансат

Миша

# ANSAT-M Flight range





# **THANK YOU FOR ATTENTION!**

For techno commercial details contact -



INDIA - 411037 e-mail: vijay@vbridgeindia.com Mobile - +91 9372233200

Mr.Vijay Kumar Kashyap (CEO) Mr.H.B.Chettri (CCO)