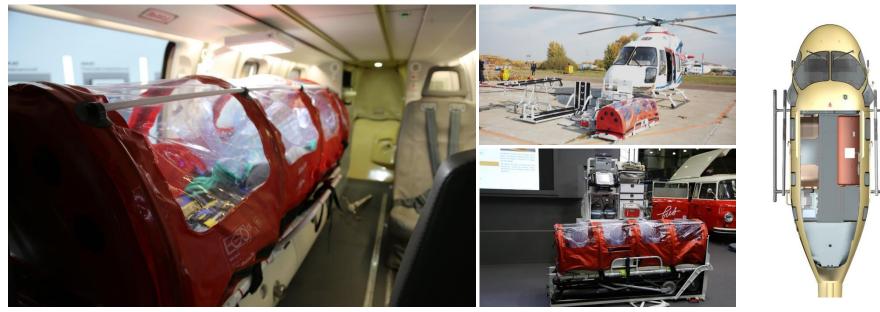

#### Neonatal Intensive Care Unit

COVID-19 Unit

MM-A.9520.000 module

MM-A.9520.000 module with NICU

Patient Isolation Unit to transport patients with coronavirus

MC-A.9520.000 module

MC-A.9520.000 module with NICU

#### Emergency medical services, fighting with COVID-19

#### Advantages:

- Medical module with patient isolation unit
- Quick and secure attachment to stretchers with pulling straps
- Unit weight, 22 kg