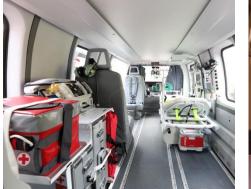

#### Emergency medical services

#### Advantages:

- Certified modules with medical equipment
- Transportation of injured person accompanied by 2 or 3 medical attendants
- Functional interior
- Module can be detached in 15 minutes

## **ANSAT-M Emergency medical services**

Patient transportation equipment

#### Medical configuration comprises:

- Detachable stretchers
- Rack for medical equipment
- Set of oxygen tanks
- Set of medical equipment
- Two seats for medical attendants

#### Medical equipment:

- Intensive care kit
- Defibrillator
- ALV device
- Defibrillator with monitor
- Syringe pump

- Aspiration line
- Vacuum mattress
- Plastic shield
- Inflatable air splints