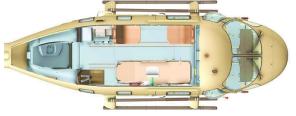

## ANSAT-M Cargo transport

#### Advantages:

- Largest transport cabin in its class
- Transportation of cargo containers
- Cargo tie down system
- Two sliding doors

RUSSIAN HELICOPTERS