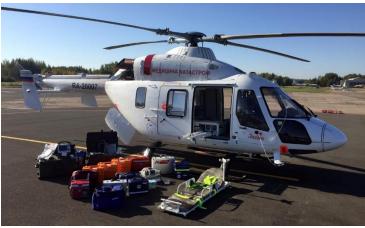

# ANSAT-M

#### Emergency medical services

#### Advantages:

- Certified modules with medical equipment
- Transportation of injured person accompanied by 2 or 3 medical attendants
- Functional interior
- Module can be detached in 15 minutes

#### Medical configuration comprises:

- Detachable stretchers
- Rack for medical equipment
- Set of oxygen tanks
- Set of medical equipment
- Two seats for medical attendants

#### Medical equipment:

- Intensive care kit
- Defibrillator
- ALV device
- Defibrillator with monitor
- Syringe pump

- Aspiration line
- Vacuum mattress
- Plastic shield
- Inflatable air splints