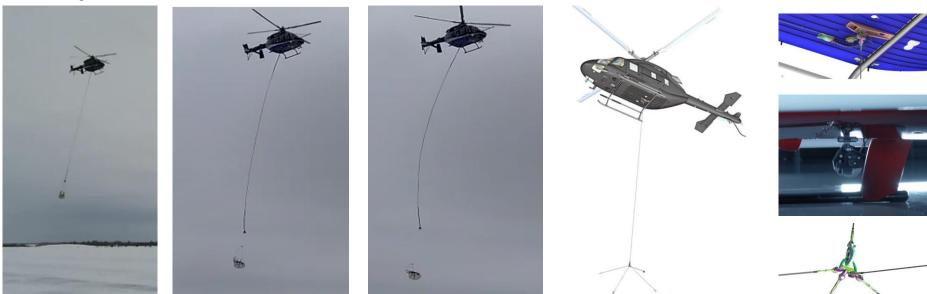

# ANSAT-M External sling

- Cargo capacity up to 1000 kg
- Tactical cargo release system
- Water discharge device compatibility