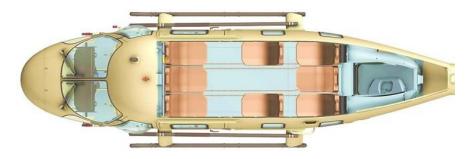

## ANSAT-M Cargo transport

#### Advantages:

- Largest transport cabin in its class
- Transportation of cargo containers
- Cargo tie down system
- Two sliding doors

RUSSIAN HELICOPTERS