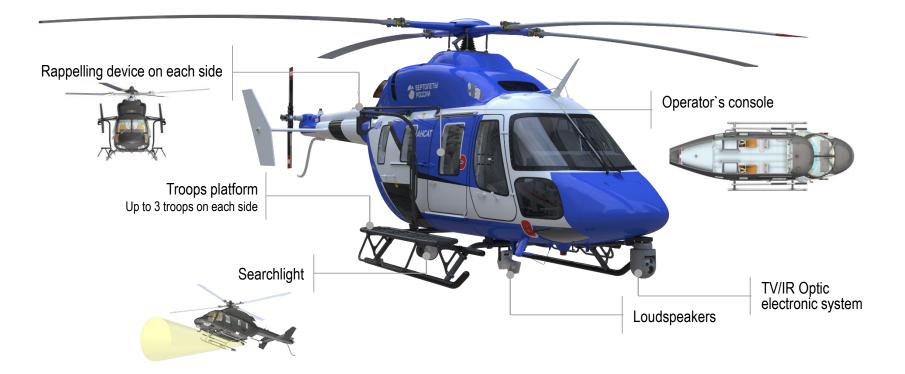

## ANSAT-M Law enforcement

# ANSAT-M Multitask capability

- Passenger seats
- External sling for up to 1 000 kg
- Cargo tie down inside the cabin
- Detachable second pilot's controls
- Auxiliary fuel tank (flight range +130 km)
- Different types of medical modules
- Search light