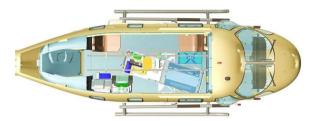

## ANSAT-M Passenger transport

#### Advantages:

- Transport of up to 8 passengers in the passenger cabin
- One passenger can be accommodated in the cockpit (dual controls removed)
- Energy absorbing seats
- Multifunctional interior with quick seat removal