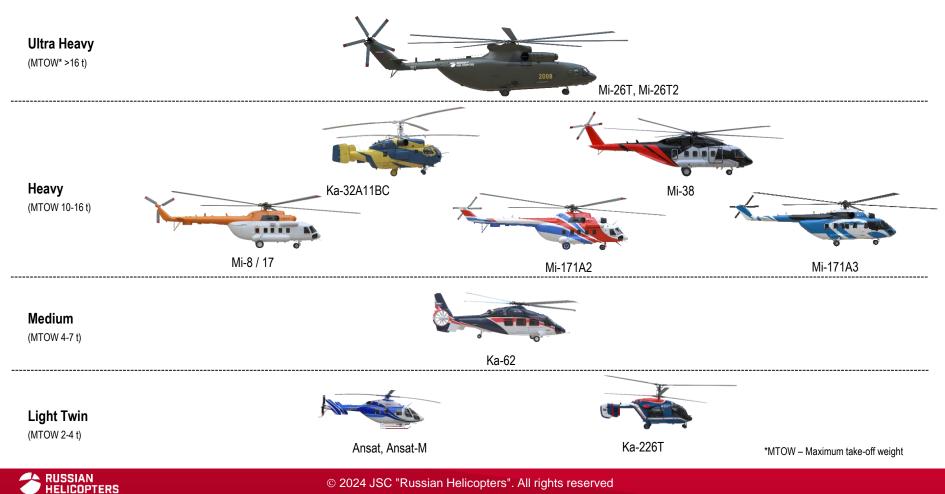

# Russian Helicopters Company ANSAT-M helicopter model



# Light utility helicopter



# Holding structure





# **Global fleet distribution**



# **Model range**



# **ANSAT-M** Light twin-engine utility helicopter

# 2016 First delivery

2017 Start of operation in EMS aviation

>150 units Helicopter fleet as of 2024

Ансаг

**>60 000** Total flight hours as of 2024



# ANSAT-M Performance



#### Advantages:

- Fast cabin transformation
- Capacious cabin
- Modern medical equipment
- No-hangar storage

RUSSIAN HELICOPTERS

• Wide range of optional equipment

| Max takeoff weight, kg                      | 3 800     |
|---------------------------------------------|-----------|
| Max speed, km/h                             | 275       |
| Cruise speed (at max takeoff weight), km/h: | 235       |
| Payload, kg                                 | 1 395     |
| Service ceiling, m                          | 5 500     |
| Flight range, km