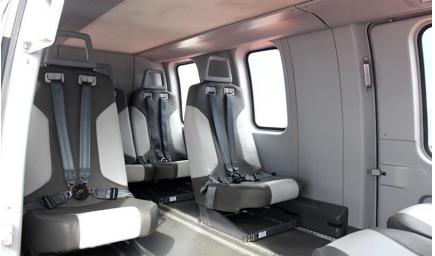

## **ANSAT-M** VIP and corporate transport

#### Advantages:

- The most spacious cabin in its class
- Customized design
- On-board satellite communication system for Internet access
- Wardrobe, luggage compartment, mini-bar/fridge and other equipment