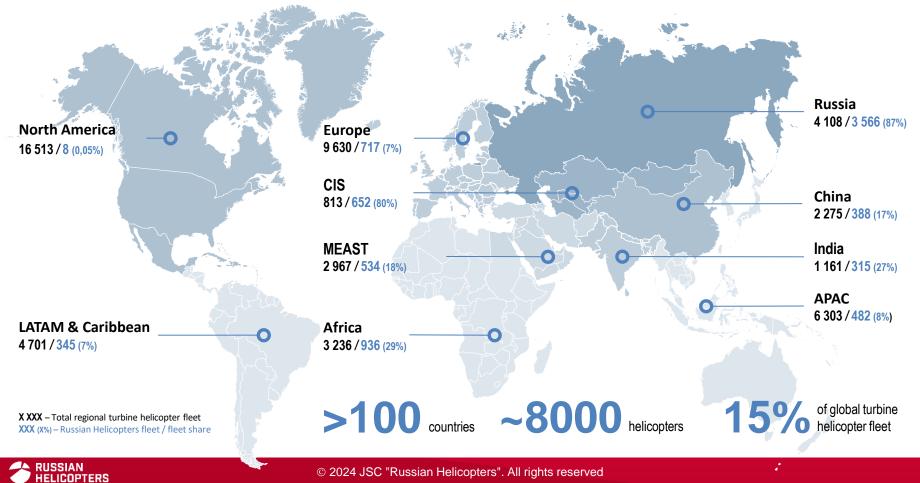

# Russian Helicopters Company ANSAT-M helicopter model



# Light utility helicopter



# Holding structure





# **Global fleet distribution**



# **Model range**



# **ANSAT-M** Light twin-engine utility helicopter

# 2016 First delivery

2017 Start of operation in EMS aviation

>150 units Helicopter fleet as of 2024

Ансаг

**>60 000** Total flight hours as of 2024



# ANSAT-M Performance



#### Advantages:

- Fast cabin transformation
- Capacious cabin
- Modern medical equipment
- No-hangar storage

RUSSIAN HELICOPTERS

• Wide range of optional equipment

| Max takeoff weight, kg                      | 3 800     |
|---------------------------------------------|-----------|
| Max speed, km/h                             | 275       |
| Cruise speed (at max takeoff weight), km/h: | 235       |
| Payload, kg                                 | 1 395     |
| Service ceiling, m                          | 5 500     |
| Flight range,