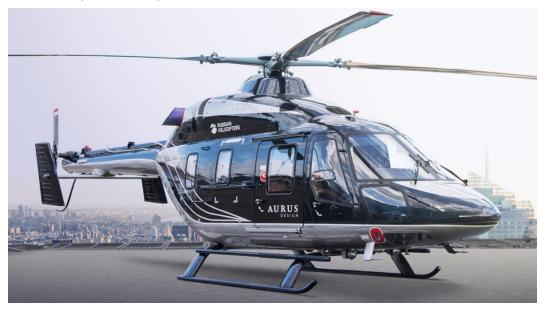

## **ANSAT-M** VIP and corporate transport

#### Advantages:

- The most spacious cabin in its class
- Customized design
- On-board satellite communication system for Internet access
- Wardrobe, luggage compartment, mini-bar/fridge and other equipment