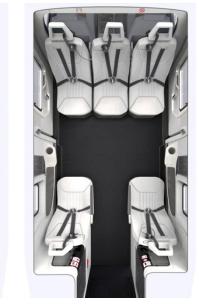

## **ANSAT-M** VIP and corporate transport

#### Advantages:

- The most spacious cabin in its class
- Customized design
- On-board satellite communication system for Internet access
- Wardrobe, luggage compartment, mini-bar/fridge and other equipment