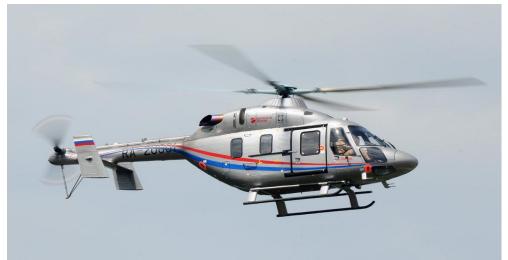

| 1 395     |
| Service ceiling, m                          | 5 500     |
| Flight range, km                            | 660       |
| Number of passengers                        | 8/9       |
| Medical attendants                          | 2/3       |
| Crew                                        | 1/2       |
| Operating temperature range                 | -45 +50°C |









The Ansat-M helicopter has a glass cockpit system and is approved for day and night flights under Visual Flight Rules (VFR) and Instrument Flight Rules (IFR) (option) along air routes and outside air routes, with landing (take-off) both at airfields and heliports equipped with radio facilities and at unprepared sites selected in flight



ANSAT-M Mission





## ANSAT-M Passenger transport





#### Advantages:

- Transport of up to 8 passengers in the passenger cabin
- One passenger can be accommodated in the cockpit (dual controls removed)
- Energy absorbing seats
- Multifunctional interior with quick seat removal





## ANSAT-M Cargo transport





#### Advantages:

- Largest transport cabin in its class
- Transportation of cargo containers
- Cargo tie down system
- Two sliding doors

RUSSIAN HELICOPTERS





# ANSAT-M External sling



- Cargo capacity up to 1000 kg
- Tactical cargo release system
- Water discharge device compatibility



## **ANSAT-M** VIP and corporate transport



#### Advantages:

- The most spacious cabin in its class
- Customized design
- On-board satellite communication system for Internet access
- Wardrobe, luggage compartment, mini-bar/fridge an