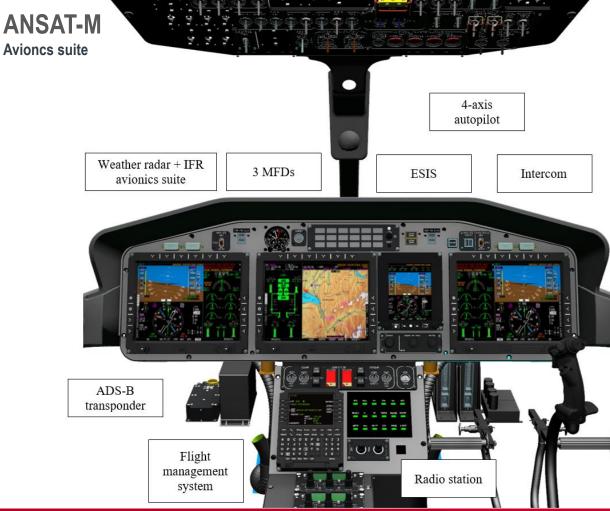

The Ansat-M helicopter has a glass cockpit system and is approved for day and night flights under Visual Flight Rules (VFR) and Instrument Flight Rules (IFR) (option) along air routes and outside air routes, with landing (take-off) both at airfields and heliports equipped with radio facilities and at unprepared sites selected in flight