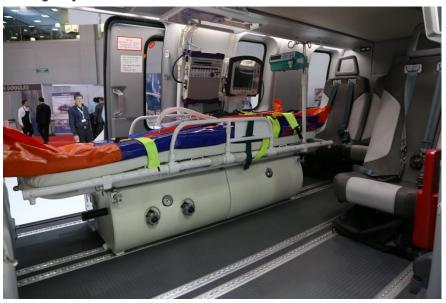

#### Emergency medical services

#### Advantages:

- Certified modules with medical equipment
- Transportation of injured person accompanied by 2 or 3 medical attendants
- Functional interior
- Module can be detached in 15 minutes

## **ANSAT-M Emergency medical services**

Patient transportation equipment

#### Medical configuration comprises:

- Detachable stretchers
- Rack for medical equipment
- Set of oxygen tanks
- Set of medical equipment
- Two seats for medical attendants