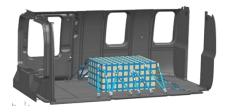

## ANSAT-M Cargo transport

#### Advantages:

- Largest transport cabin in its class
- Transportation of cargo containers
- Cargo tie down system
- Two sliding doors

RUSSIAN HELICOPTERS