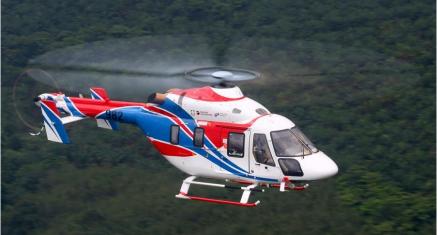

# Russian Helicopters Company ANSAT-M helicopter model

# **ANSAT-M** Light twin-engine utility helicopter

# 2016 First delivery

2017 Start of operation in EMS aviation

>150 units Helicopter fleet as of 2024

Ансаг

**>60 000** Total flight hours as of 2024