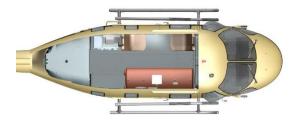

#### Emergency medical services

#### Advantages:

- Certified modules with medical equipment
- Transportation of injured person accompanied by 2 or 3 medical attendants
- Functional interior
- Module can be detached in 15 minutes

## **ANSAT-M Emergency medical services**

Patient transportation equipment

#### Neonatal Intensive Care Unit

COVID-19 Unit

MM-A.9520.000 module

MM-A.9520.000 module with NICU

Patient Isolation Unit to transport patients with coronavirus

MC-A.9520.000 module

MC-A.9520.000 module with NICU

### **ANSAT-M** Emergency medical services

#### Medical configuration comprises:

- Detachable stretchers
- Rack for medical equipment
- Set of oxygen tanks
- Set of medical equipment
- Two seats for medical attendants

#### Medical equipment:

- Intensive care kit
- Defibrillator
- ALV device
- Defibrillator with monitor
- Syringe pump

- Aspiration line
- Vacuum mattress
- Plastic shield
- Inflatable air splints