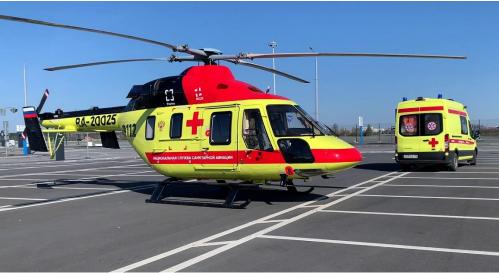

#### Emergency medical services

#### Advantages:

- Certified modules with medical equipment
- Transportation of injured person accompanied by 2 or 3 medical attendants
- Functional interior
- Module can be detached in 15 minutes