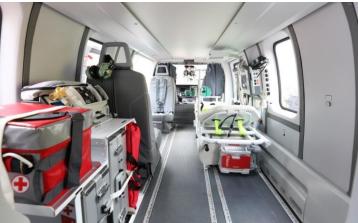

## **ANSAT-M Emergency medical services**

Patient transportation equipment

#### Medical configuration comprises:

- Detachable stretchers
- Rack for medical equipment
- Set of oxygen tanks
- Set of medical equipment
- Two seats for medical attendants

#### Medical equipment:

- Intensive care kit
- Defibrillator
- ALV device
- Defibrillator with monitor
- Syringe pump

- Aspiration line
- Vacuum mattress
- Plastic shield
- Inflatable air splints