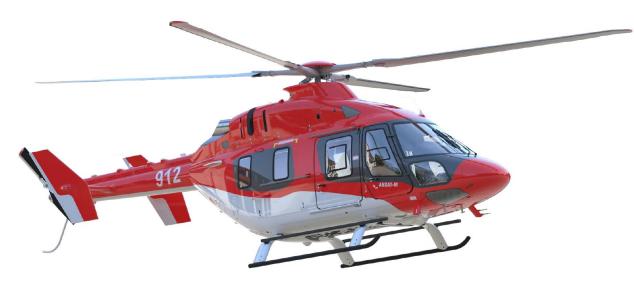

# Russian Helicopters Company ANSAT-M helicopter model

# Light utility helicopter