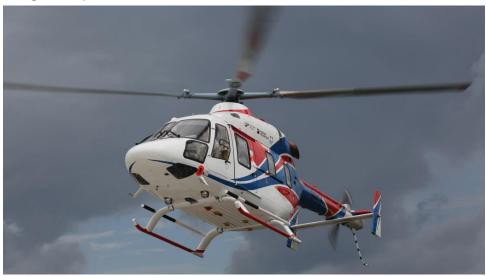

# Russian Helicopters Company ANSAT-M helicopter model

# **ANSAT-M** Light twin-engine utility helicopter

# 2016 First delivery

2017 Start of operation in EMS aviation

>150 units Helicopter fleet as of 2024

Ансаг

**>60 000** Total flight hours as of 2024