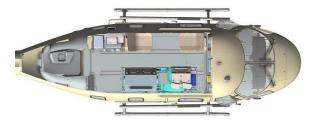

#### Emergency medical services

#### Advantages:

- Certified modules with medical equipment
- Transportation of injured person accompanied by 2 or 3 medical attendants
- Functional interior
- Module can be detached in 15 minutes

#### Medical configuration comprises:

- Detachable stretchers
- Rack for medical equipment
- Set of oxygen tanks
- Set of medical equipment
- Two seats for medical attendants