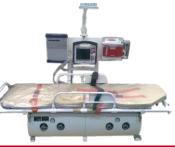

## **ANSAT-M Emergency medical services**

Patient transportation equipment

#### Medical configuration comprises:

- Detachable stretchers
- Rack for medical equipment
- Set of oxygen tanks
- Set of medical equipment
- Two seats for medical attendants

#### Medical equipment:

- Intensive care kit
- Defibrillator
- ALV device
- Defibrillator with monitor
- Syringe pump

- Aspiration line
- Vacuum mattress
- Plastic shield
- Inflatable air splints