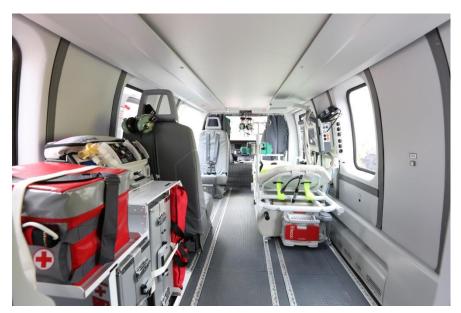

#### Emergency medical services

#### Advantages:

- Certified modules with medical equipment
- Transportation of injured person accompanied by 2 or 3 medical attendants
- Functional interior
- Module can be detached in 15 minutes

## **ANSAT-M Emergency medical services**

Patient transportation equipment