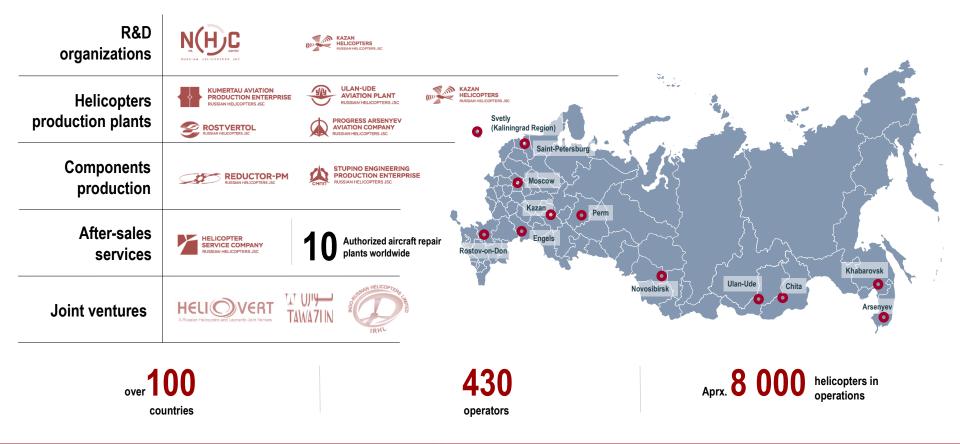

# Russian Helicopters Company ANSAT-M helicopter model



# Light utility helicopter



# Holding structure





# **Global fleet distribution**



# **Model range**



# **ANSAT-M** Light twin-engine utility helicopter

# 2016 First delivery

2017 Start of operation in EMS aviation

>150 units Helicopter fleet as of 2024

Ансаг

**>60 000** Total flight hours as of 2024



# ANSAT-M Performance



#### Advantages:

- Fast cabin transformation
- Capacious cabin
- Modern medical equipment
- No-hangar storage

RUSSIAN HELICOPTERS

• Wide range of optional equipment

| Max takeoff weight, kg                      | 3 800     |
|---------------------------------------------|-----------|
| Max speed, km/h                             | 275       |
| Cruise speed (at max takeoff weight), km/h: | 235       |
| Payload, kg                                 | 1 395     |
| Service ceiling, m